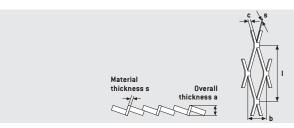

Expanded metal
I = 160 mm
b = 52 mm
c = 24 mm
Open area: 45 %
Figure above in bridge
thickness 1.5 mm