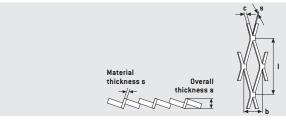

## Rhomb Air 160x52x24 R1,5 T2,5

Figure drawn to scale 1:1

Expanded metal
I = 160 mm
b = 52 mm
c = 24 mm
Open area: 41 %
Figure above in bridge
thickness 1.5 mm